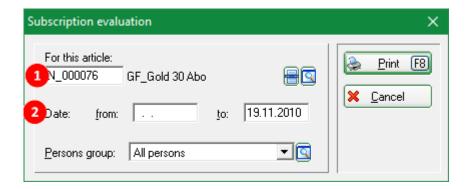

In the menu, please go to **Articles/Print.../Subscription list.** The following settings must be made here: First select the subscription article (1) and the period (2), then click on **Print** then go to Print. If you select the period **from** is left blank, you will be shown the entire history of the subscription item from the time it was sold.