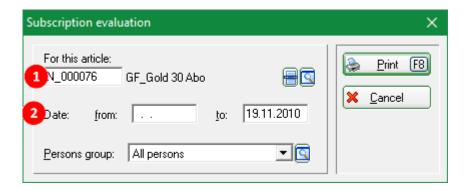

In the menu, please go to **Sales/Print.../Subscription list.** The following settings must be made here: First select the subscription item (1) and the period (2), then click on **Print** then go to Print. If you select the period **from** is left blank, you will be shown the entire history of the subscription item from the time it was sold.