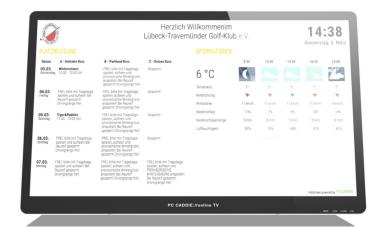

## Inform your customers everywhere at any time

Everything on one screen: Course information, tee times, coaching lessons and tournaments with start and result lists weather, the latest news and pictures - in the clubhouse or on the 1st tee, wherever you want it. All presented in an attractive format with our PCCADDIE://online InfoScreen in FullHD, whether indoors or outdoors - also in portrait format. On with map login and touch operation on request: this is what modern information looks like for your customers.