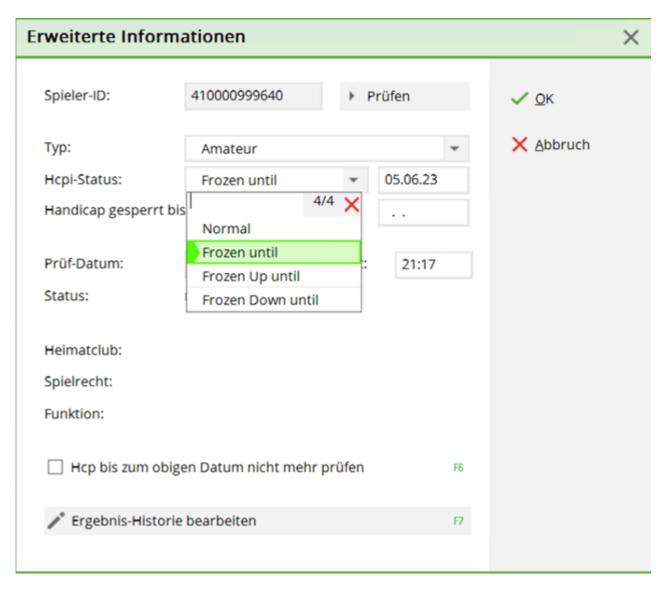

## **Frozen Handicap**

According to WHS, you can freeze the Hcp index (up to a certain fixed date). If you select a "frozen status" and leave the date blank, the date is automatically set to "in one year".

In principle, the "frozen" status should freeze the Hcp completely - "frozen up" should prevent a further increase, "frozen down" should prevent the Hcp from falling.

For further information on the application and consequences, please contact Swiss Golf, PC CADDIE only transmits the status to Swiss Golf and has no influence on the calculation!