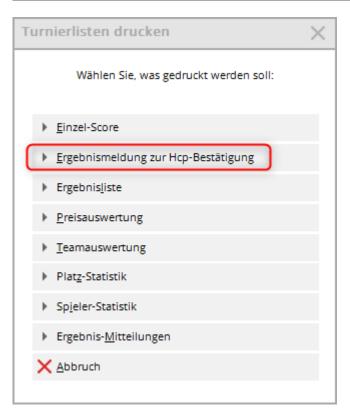

#### **Print results notifications**

If you print result notifications (after you have completed the HCPI-relevant completion), which would be necessary for a player with a foreign home club, for example, further details are also printed, e.g. "Holes Played" - this player has played 18 holes, there was no tournament cancellation and also no no return, for example - you can see this on the printout under "Holes Played":

#### You will also receive this layout when printing out a registered private circuit: **Ergebnismeldung** / Score notification

Diese Ergebnismeldung dient als Benachrichtigung eines handicap-relevanten Ergebnisses für: This notification is evidence of qualifying score played by: