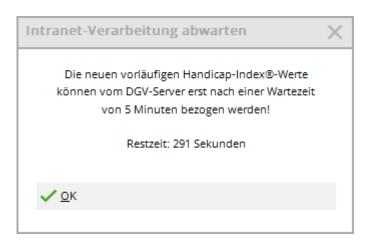

### **Provisional HCPI on result list**

As soon as you have completed the HCPI-relevant tournament and the results have been transferred to the DGV intranet, you can print the results list with the provisional HCPI after waiting 5 minutes (the DGV server calculates the provisional HCPI during this time). If you want to print too early, PC CADDIE will inform you of the remaining time.

As soon as the DGV Intranet has delivered the provisional HCPI, you can print: