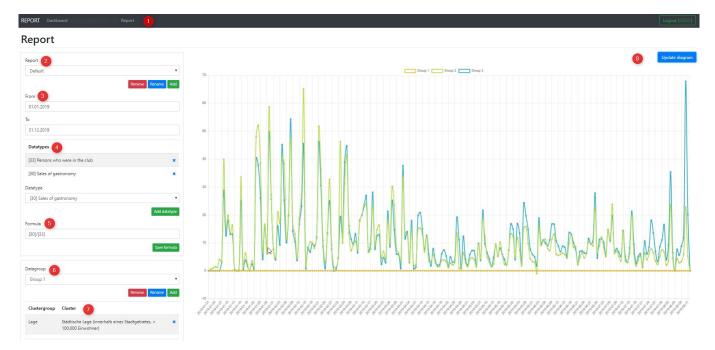

**1:** The possible selection options per user are listed in the header: DASHBOARD, REPORT, CLUBS, CLUSTER

2-Report: Templates/reports can be created here for quick access to regular reports

**3-Date:** Selection of the date range for the evaluation

4-Data type: Selection of data and thus analyses for the report

**5-Formula:** The previously selected DATATYPS can be brought into relation with the formula field. In the screenshot, for example, "persons who were in the club" and "sales of gastronomy" are subtracted using the formula "[30]/[33], so that the "turnover per visitor" is calculated. **IMPORTANT**If you do not want to use a formula, the number of the selected data type must still be entered in the field, otherwise no values will be displayed. For example, "[33]," if you only want to see the data "persons who were in the club".

**6-Datagroup:** This selection can be used to define different groups from the CLUSTERs that can be compared with each other in a report. The CLUSTER selection includes all options that are filled in by the systems during configuration.

**7-Clustergroup:** Definition of the CLUSTER for the evaluation, also possible in connection with different groups (see "5")

| Anzahl der Spielbahnen                 |  |
|----------------------------------------|--|
| Anzahl der Spielbahnen                 |  |
| Gastronomie                            |  |
| Gastronomie - Sitzplätze Terrasse      |  |
| Gastronomie - Sitzplätze Überdacht     |  |
| Hotel                                  |  |
| Hotel - Zimmer                         |  |
| Jahr der Eröffnung                     |  |
| Kurzplatz                              |  |
| Lage                                   |  |
| Postleitzahl                           |  |
| Proshop                                |  |
| Rechtsform                             |  |
| Übungseinrichtungen - Anzahl Abschläge |  |

8-Update diagram: To display the data, the "Update Diagram" button must be selected

The "course benchmark" report is calculated as follows:

mgmtrep\_rundenberechnung\_v2.pdf