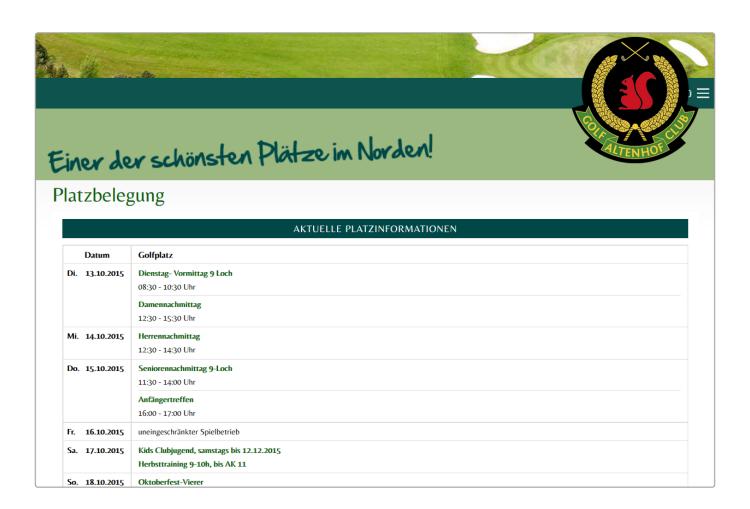

### Single-column

In reality, the space overview in single-column format looks like this:

Golfclub Altenhof

### Platzbelegung

Für den Bobby Jones Champion-Course sind regelmäßige Startzeiten ausschließlich für Montag bis Freitag von 8.00 bis 9.00 Uhr bushbar.

| offen                                                             | offen                                                                        | offen                                                                                                                      | offen                                                                                                                                                                                                                                                                                                                                                                                      |
|-------------------------------------------------------------------|------------------------------------------------------------------------------|----------------------------------------------------------------------------------------------------------------------------|--------------------------------------------------------------------------------------------------------------------------------------------------------------------------------------------------------------------------------------------------------------------------------------------------------------------------------------------------------------------------------------------|
| <b>Mittwochsturnier</b><br>13:00 - 14:00 Uhr<br>15:30 - 16:30 Uhr | offen                                                                        | offen                                                                                                                      | offen                                                                                                                                                                                                                                                                                                                                                                                      |
| offen                                                             | offen                                                                        | offen                                                                                                                      | offen                                                                                                                                                                                                                                                                                                                                                                                      |
| offen                                                             | offen                                                                        | offen                                                                                                                      | offen                                                                                                                                                                                                                                                                                                                                                                                      |
| offen                                                             | offen                                                                        | <b>Ryder Cup</b><br>09:00 - 10:30 Uhr, Tee 1<br>11:30 - 13:00 Uhr, Tee 10                                                  | offen                                                                                                                                                                                                                                                                                                                                                                                      |
| offen                                                             | offen                                                                        | <b>Ryder Cup</b><br>09:00 - 10:30 Uhr, Tee 1<br>11:30 - 13:00 Uhr, Tee 10                                                  | offen                                                                                                                                                                                                                                                                                                                                                                                      |
| offen                                                             | offen                                                                        | offen                                                                                                                      | offen                                                                                                                                                                                                                                                                                                                                                                                      |
|                                                                   | Mittwochsturnier 13:00 - 14:00 Uhr 15:30 - 16:30 Uhr offen offen offen offen | Mittwochsturnier 13:00 - 14:00 Uhr 15:30 - 16:30 Uhr  offen  offen  offen  offen  offen  offen  offen  offen  offen  offen | Mittwochsturnier         offen         offen           13:00 - 14:00 Uhr         offen         offen           offen         offen         offen           offen         offen         offen           offen         Ryder Cup         09:00 - 10:30 Uhr, Tee 1           11:30 - 13:00 Uhr, Tee 10         Ryder Cup           09:00 - 10:30 Uhr, Tee 1         11:30 - 13:00 Uhr, Tee 10 |