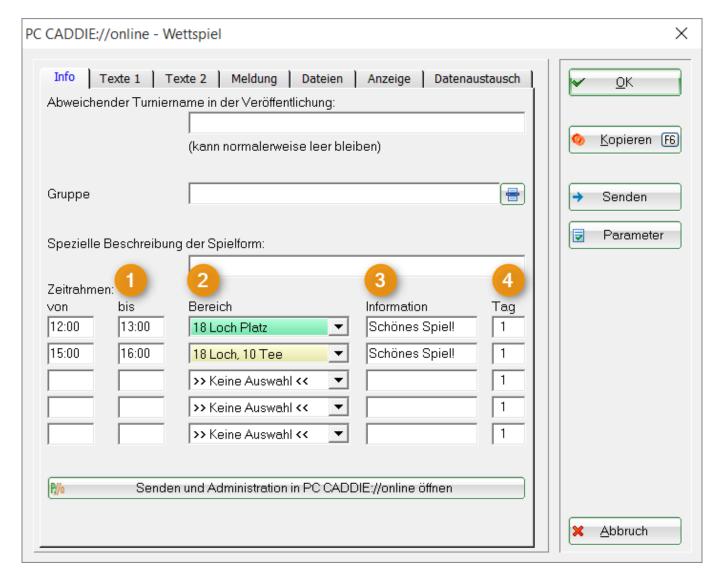

#### **Automatic tournament entries**

Please call up the desired event/tournament in PC CADDIE. Via the button **Online** button will take you to the resource management.

- 1. Enter the time frame from... to... enter.
- 2. Select the appropriate **resource.** These are configured in the Timetable-areas.
  - The block goes directly into the timetable as a filter block. You do not need to book separately via the timetable.
- 3. As **information** you can, for example, make a message or enter a different starting tee or a cannon start.
- 4. If it were a multi-round tournament, you can enter a 2 for the 2nd day. **day** and also announce the booking for this.

Finally, confirm with **OK.** The entry goes directly into the seat allocation.

| Datum         | Mi. 23.12.2015                                                     |
|---------------|--------------------------------------------------------------------|
| 18 Loch Platz | Wir wünschen Ihnen ein schönes Spiel.                              |
| Datum         | Do. 24.12.2015                                                     |
| 18 Loch Platz | PC CADDIE://online Weihnachtscup 12:00 - 13:00 Uhr, Schönes Spiel! |
| Datum         | Fr. 25.12.2015                                                     |
| 18 Loch Platz | Wir wünschen Ihnen ein schönes Spiel.                              |
| Datum         | Sa. 26.12.2015                                                     |
| 18 Loch Platz | Wir wünschen Ihnen ein schönes Spiel.                              |
| Datum         | So. 27.12.2015                                                     |
| 18 Loch Platz | Wir wünschen Ihnen ein schönes Spiel.                              |
| Datum         | Mo. 28.12.2015                                                     |
| 18 Loch Platz | Wir wünschen Ihnen ein schönes Spiel.                              |
| Datum         | Di. 29.12.2015                                                     |
| 18 Loch Platz | Wir wünschen Ihnen ein schönes Spiel.                              |
| Datum         | Mi. 30.12.2015                                                     |
| 18 Loch Platz | Wir wünschen Ihnen ein schönes Spiel.                              |
| Datum         | Do. 31.12.2015                                                     |
| 18 Loch Platz | Wir wünschen Ihnen ein schönes Spiel.                              |
| Datum         | Fr. 01.01.2016                                                     |
| 18 Loch Platz | Ein frohes, gesundes, glückliches Jahr für Sie!                    |
| Datum         | Sa. 02.01.2016                                                     |
| 18 Loch Platz | Wir wünschen Ihnen ein schönes Spiel.                              |
| D-4           | C- 02.04.2046                                                      |