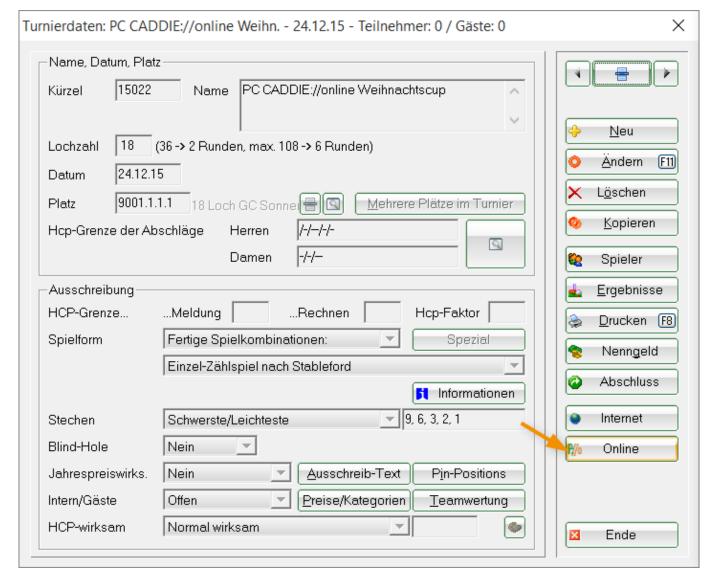

#### **Automatic tournament entries**

Please call up the desired event/tournament in PC CADDIE. Via the button **Online** button will take you to the resource management.

- 1. Enter the time frame from... to... enter.
- 2. Select the appropriate **resource.** These are configured in the Timetable-areas.
  - The block goes directly into the timetable as a filter block. You do not need to book separately via the timetable.
- 3. As **information** you can, for example, make a message or enter a different starting tee or a cannon start.
- 4. If it were a multi-round tournament, you can enter a 2 for the 2nd day. **day** and also announce the booking for this.