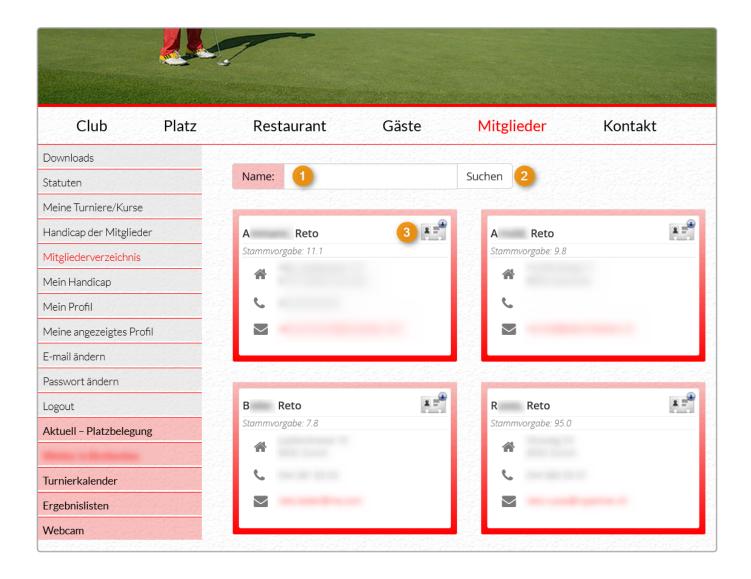

## **Member directory**

Your member can easily search for other members via the member directory.

- 1. Enter search term
- 2. Search
- 3. Address import by clicking on the V-Card symbol