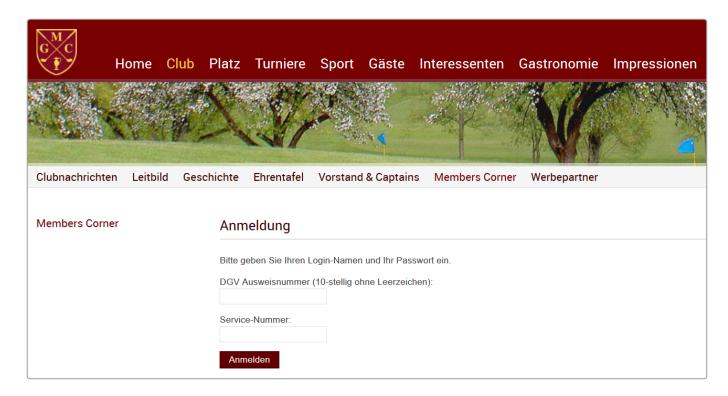

#### Single Sign On

One login for all services on your golf course?

That's no problem with our Single Sign On interface. If you would like to purchase this as a ready-made plugin, you can find more information at gkmbCADDIE members only typo3-Extension for further information.