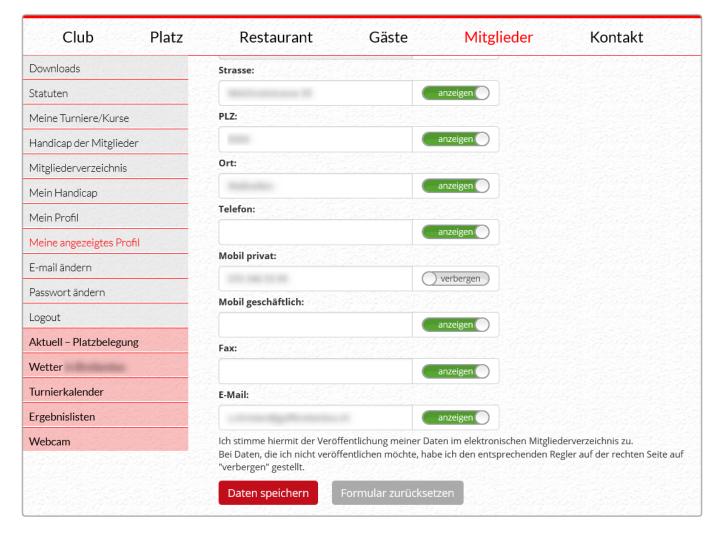

## Display and maintain personal data

The purpose of this section is to allow club members to view and change their data in an internal area.

- The data can be changed online.
- This saves administrative work and the customer is "in control of his details". About **show** and **hide** he determines the visibility of his data in the member area.
- Via CRM\DMS the entry is displayed and adopted in the local PC CADDIE.