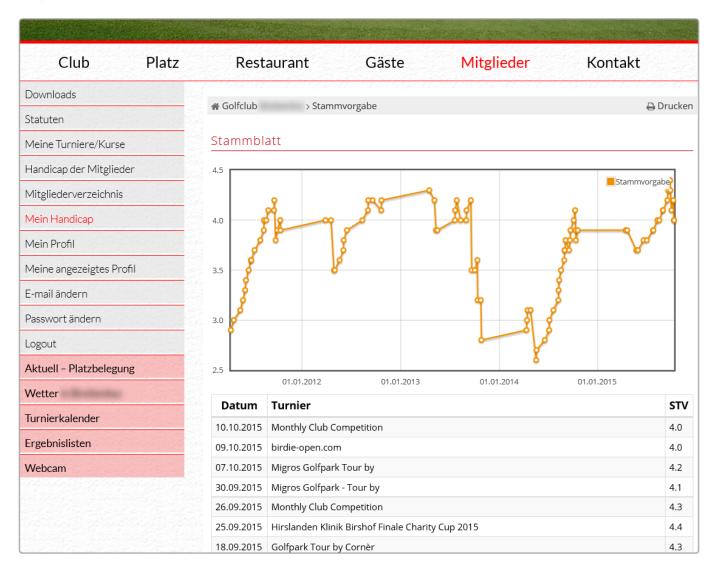

#### **Master sheet**

The personal master data sheet can be implemented (prerequisite PC CADDIE://online APP plus responsive design).