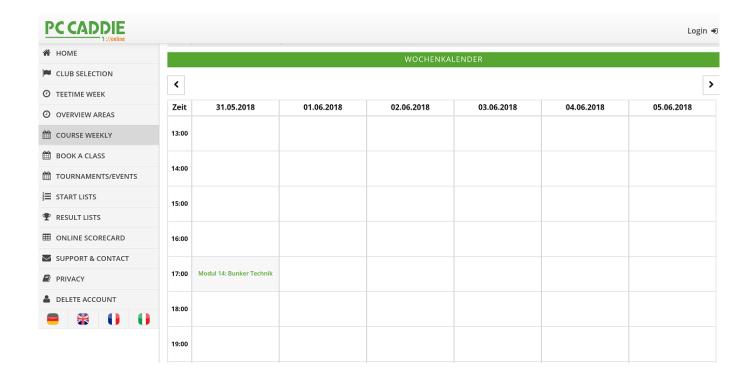

#### Week view

An additional weekly view gives prospective course participants a quick overview.

www.pccaddie.com gedruckt am: 2025/08/05 20:19

## **Practical examples**

Here you will find some practical examples:

- </ignore>Golfpark Oberkirch with the event view
- </ignore>Golfpark Oberkirch with the weekly view
- </ignore>Golfpark Idstein with category selection
- </ignore>Golf Lounge with various menu items e.g. book children's courses
- </ignore>Kölner Golf club with separate events