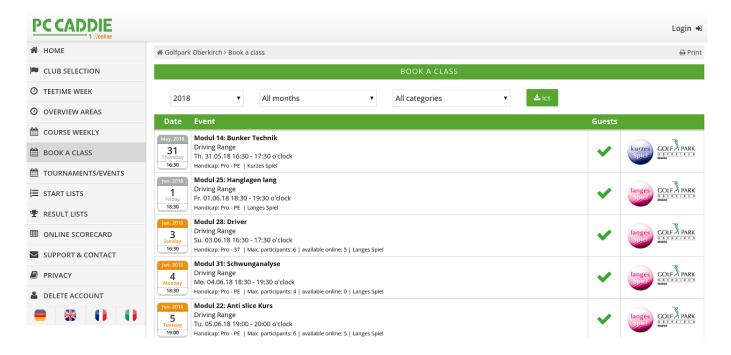

#### Calendar of events

- The prospective course participant sees the programme in a large overview.
- They can use categories to filter the courses they are interested in.
- By selecting a month, you can quickly and easily see which event is in which month.
- The game is visualised via the image.

## **Practical examples**

Here you will find some practical examples:

- </ignore>Golfpark Oberkirch with the event view
- </ignore>Golfpark Oberkirch with the weekly view
- </ignore>Golfpark Idstein with category selection
- </ignore>Golf Lounge with various menu items e.g. book children's courses
- </ignore>Kölner Golf club with separate events