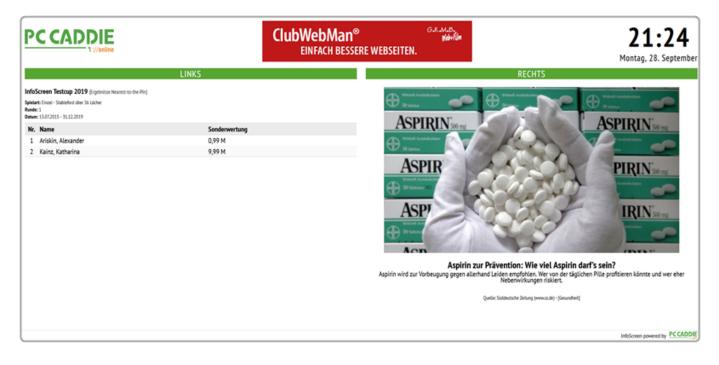

#### Two-column

The two-column screen offers more options. Different information can be played simultaneously.

Here you will find an example link for an zweispaltigen InfoScreen.