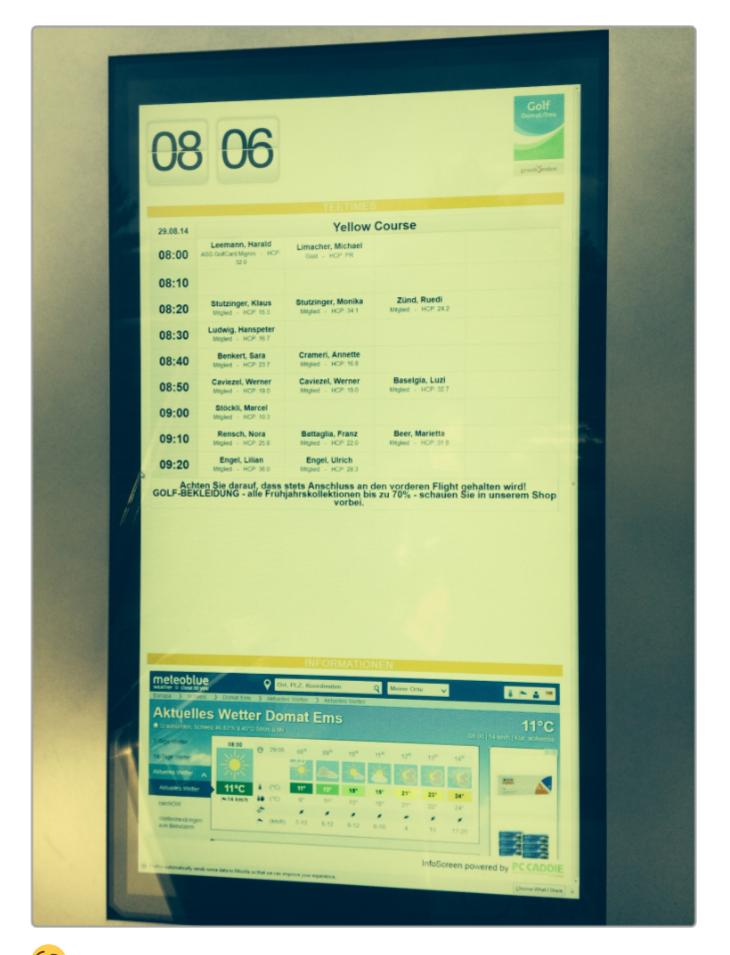

### **Portrait format**

The portrait format is very popular for outdoor steles.

### Single column

The single-column screen is particularly suitable for smaller screens.

Here you will find an example link for an einspaltigen InfoScreen.

|                                           |           |                             | Optimaler PC CADDIE://online Service für Ihre Kunden - zu jeder Stunde -<br>unabhängig von Ihren Öffnungszeiten. | 21:16                 |
|-------------------------------------------|-----------|-----------------------------|------------------------------------------------------------------------------------------------------------------|-----------------------|
|                                           |           | 1.2/0mme                    |                                                                                                                  | Montag, 28. September |
|                                           |           |                             | DEMO INFOSCREEN MIT EINER INHALTSBOX                                                                             |                       |
| InfoScree                                 | n Testcup | 2019 (Startliste)           |                                                                                                                  |                       |
| Spielart: Ein<br>Runde: 1<br>Datum: 13.07 |           | ord, 36 Löcher              |                                                                                                                  |                       |
| Tee                                       | Zeit      | Spieler                     | Heimatclub                                                                                                       | SPV                   |
| 1                                         | 10:00     | Heck, Axel (3,0)            | Wittenbeck                                                                                                       | 4                     |
|                                           |           | Bortoli, Andreas (8,4)      | Ulm, GC                                                                                                          | 11                    |
| 1                                         | 10:08     | von Wildenradt, Falk (+0,6) | Altenhof                                                                                                         | 0                     |
|                                           |           | Schulte, Jörg (22,0)        | PC CADDIE://online G                                                                                             | 27                    |
|                                           |           | Ariskin, Alexander (54)     | PC CADDIE://online G                                                                                             | 62                    |
| 1                                         | 10:16     | von Grundherr, Ronald (7,1) | Zur Vahr, Club                                                                                                   | 9                     |
|                                           |           | Kurze, Mirko (23,0)         | PC CADDIE://online G                                                                                             | 28                    |
|                                           |           | Arens, Anja (35,7)          | Bad Neuenahr, GLC                                                                                                | 46                    |
| 1                                         | 10:24     | Schmedding, Benedikt (23,3) | Schwarze Heide Bottr                                                                                             | 29                    |
|                                           |           | Ghisletti, Tamara (38)      | PC CADDIE://online G                                                                                             | 48                    |
|                                           |           | Kückendahl, Silke (45)      | Glinde, GC Gut                                                                                                   | 55                    |
|                                           |           | Kainz, Katharina (28,0)     | PC CADDIE://online G                                                                                             | 36                    |
|                                           |           | Kainz, Katharina (28,0)     | PC CAUDIE://online G                                                                                             | InfoScreen powered by |