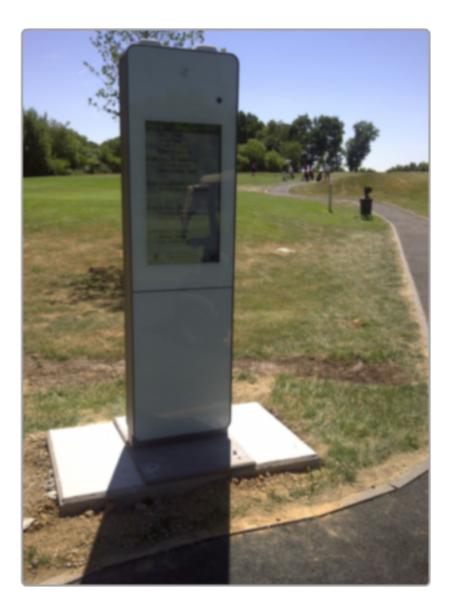

### **Portrait format**

The portrait format is very popular for outdoor steles.