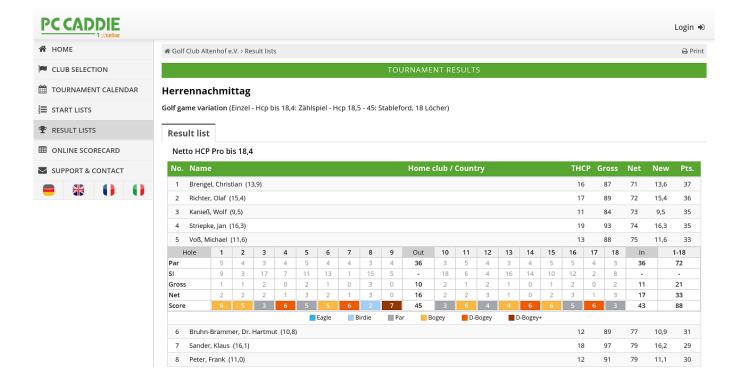

## Herrennachmittag

Golf game variation (Einzel - Hcp bis 18,4: Zählspiel - Hcp 18,5 - 45: Stableford, 18 Löcher)

Result list

#### Netto HCP Pro bis 18,4

| No.                                  | Name                      |   |   |    |            |    |    |               |    |   | Home club / Country |       |     |       |    |       | TI | НСР  | Gros | ss   | Net | New | Pts. |
|--------------------------------------|---------------------------|---|---|----|------------|----|----|---------------|----|---|---------------------|-------|-----|-------|----|-------|----|------|------|------|-----|-----|------|
| 1                                    | Brengel, Christian (13,9) |   |   |    |            |    |    |               |    |   |                     |       |     |       |    | 16    | 87 |      | 71   | 13,6 | 37  |     |      |
| 2                                    | Richter, Olaf (15,4)      |   |   |    |            |    |    |               |    |   |                     |       |     |       |    | 17 89 |    |      | 72   | 15,4 | 36  |     |      |
| 3                                    | Kanieß, Wolf (9,5)        |   |   |    |            |    |    |               |    |   |                     |       |     |       |    | 11 84 |    |      | 73   | 9,5  | 35  |     |      |
| 4 Striepke, Jan (16,3) 19 93 74 16,3 |                           |   |   |    |            |    |    |               |    |   |                     |       |     | 35    |    |       |    |      |      |      |     |     |      |
| 5                                    | 5 Voß, Michael (11,6)     |   |   |    |            |    |    |               |    |   |                     |       |     | 13 88 |    |       | 75 | 11,6 | 33   |      |     |     |      |
| Но                                   | le                        | 1 | 2 | 3  | 4          | 5  | 6  | 7             | 8  | 9 | Out                 | 10    | 11  | 12    | 13 | 14    | 15 | 16   | 17   | 18   | In  | 1   | -18  |
| Par                                  |                           | 5 | 4 | 3  | 4          | 5  | 4  | 4             | 3  | 4 | 36                  | 3     | 5   | 4     | 3  | 4     | 5  | 5    | 4    | 3    | 36  | 5   | 72   |
| SI                                   |                           | 9 | 3 | 17 | 7          | 11 | 13 | 1             | 15 | 5 | -                   | 18    | 6   | 4     | 16 | 14    | 10 | 12   | 2    | 8    | -   |     | -    |
| Gross                                |                           | 1 | 1 | 2  | 0          | 2  | 1  | 0             | 3  | 0 | 10                  | 2     | 1   | 2     | 1  | 0     | 1  | 2    | 0    | 2    | 11  | ı   | 21   |
| Net                                  |                           | 2 | 2 | 2  | 1          | 3  | 2  | 1             | 3  | 0 | 16                  | 2     | 2   | 3     | 1  | 0     | 2  | 3    | 1    | 3    | 17  | 7   | 33   |
| Score                                |                           | 6 | 5 | 3  | 6          | 5  | 5  | 6             | 2  | 7 | 45                  | 3     | 6   | 4     | 4  | 6     | 6  | 5    | 6    | 3    | 43  | 3   | 88   |
|                                      | ■ Eagle                   |   |   | e  | Birdie Par |    |    | Bogey D-Bogey |    |   |                     | D-Bog | ey+ |       |    |       |    |      |      |      |     |     |      |