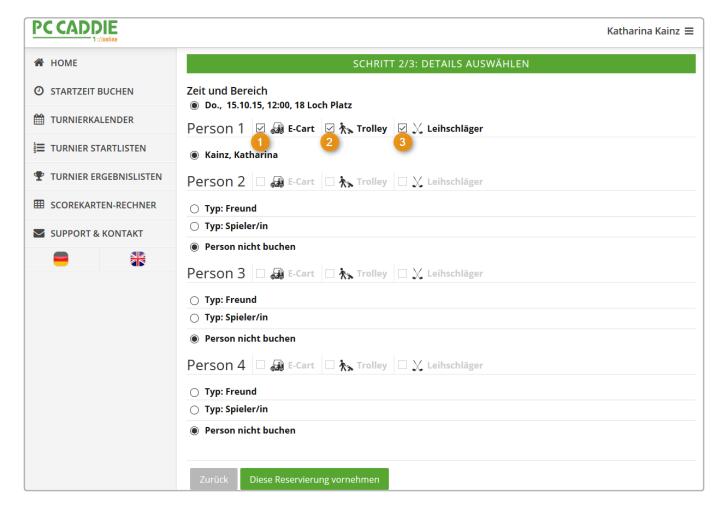

#### **Option booking**

Various options can be offered when booking start times:

Carts, trolleys or hire bags draw on the resources deposited in each case. The customer can opt for various additional services per person when booking. This service is reserved accordingly in the local PC CADDIE.