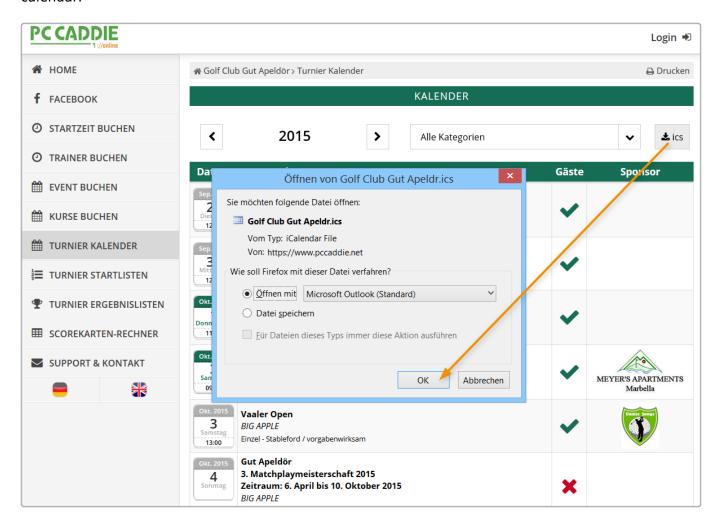

#### **ICS-Download for events**

#### **Global Download**

Via the button **ICS** button you can import the complete tournament calendar into your private calendar.