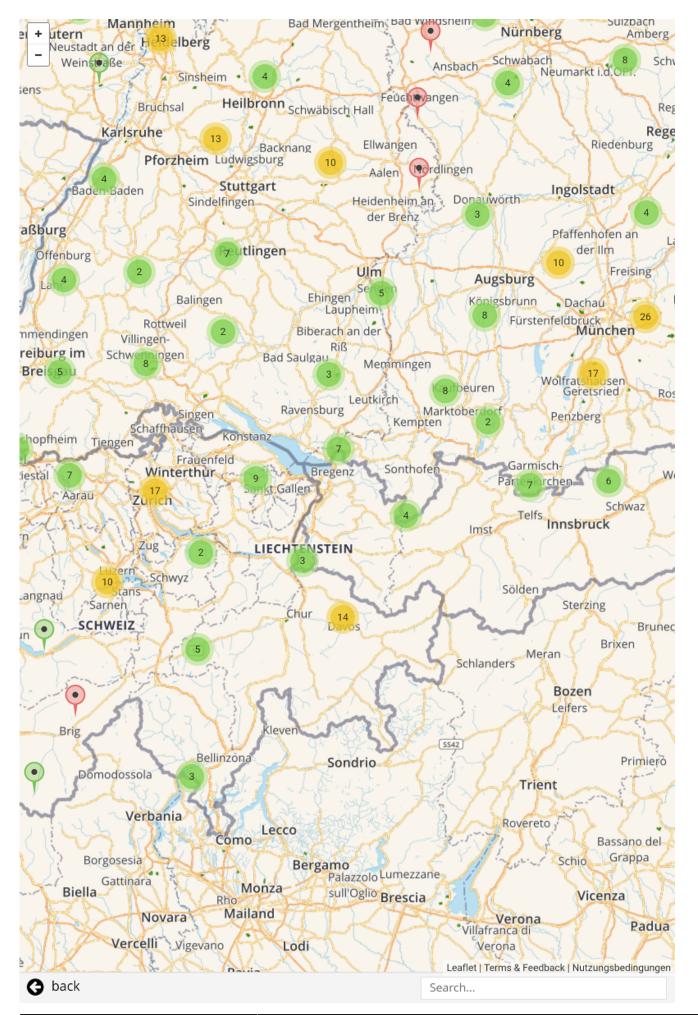

## **Cross-country system selection**

Your customers can easily find the desired course in different ways. Only golf courses that use the additional module appear in the course selection. PC CADDIE://online APP plus responsive design in use.

#### **Geographical selection**

You can zoom into the desired area using a map.