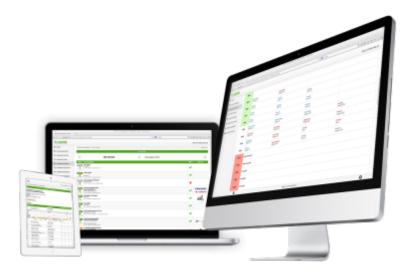

# Plus responsive design

- Responsive web design ensures that PC CADDIE://online services are automatically adapted to the respective output device.
- This goes hand in hand with the PC CADDIE://online APP. The services booked with us are optimally adapted both in the APP and on your website.
- This offers perfect convenience for your customers.

## **View PC/Laptop**

The menu on the left remains open. The contents cover the entire width of the screen.

#### **Tablet view**

The menu is collapsed depending on the width of the tablet. The unfolded scorecard grows with the tablet.

Login →

⊖ Print