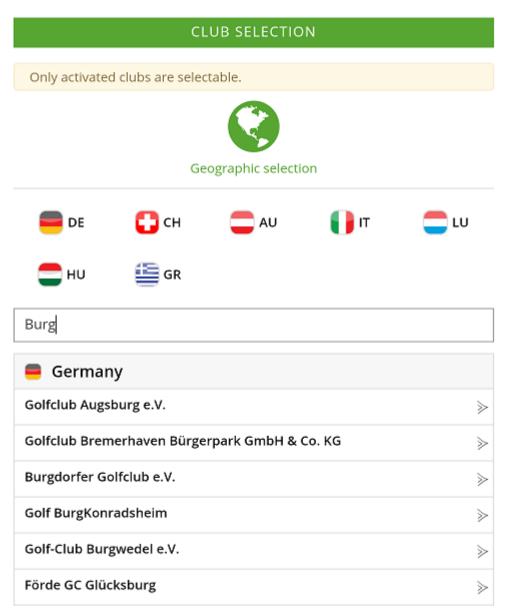

## **Cross-country system selection**

Your customers can easily find the desired course in different ways. Only golf courses that use the additional module appear in the course selection. PC CADDIE://online APP plus responsive design in use.

#### **Letter selection**

Simply enter the letters you require and you will quickly find the plants you need.