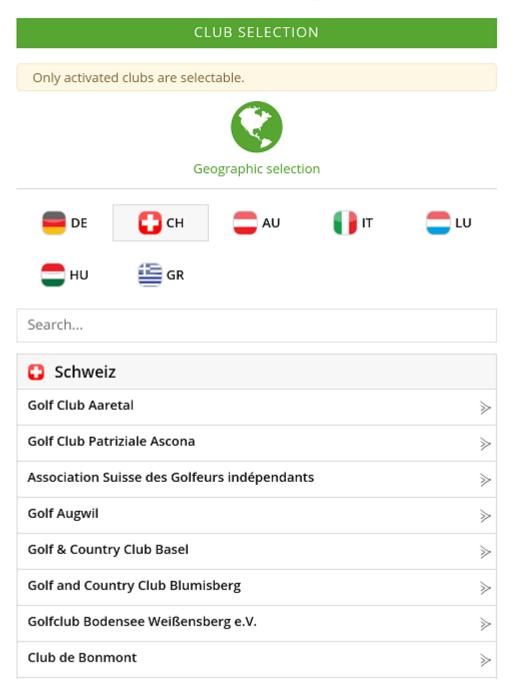

## **Cross-country system selection**

Your customers can easily find the desired course in different ways. Only golf courses that use the additional module appear in the course selection. PC CADDIE://online APP plus responsive design in use.

### **Country selection**

Simply click on the desired flag.

#### **Geographical selection**

You can zoom into the desired area using a map.