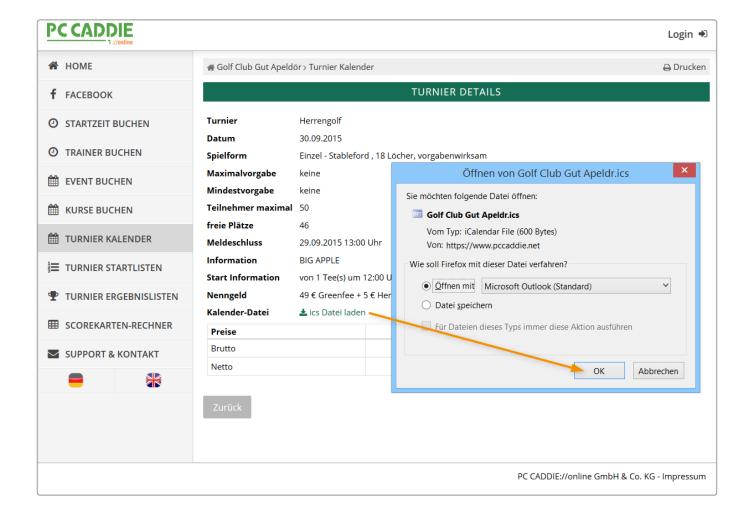

#### **ICS-Download for events**

#### Single download

If you are only interested in a single event, you can download it via the tournament details via **ics file** quickly and easily.