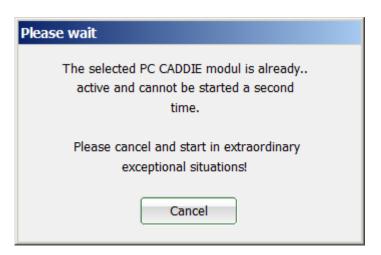

Please note that the card server may only be started at one station. You should therefore use the sm macro to check whether the map system is activated in the service manager. If a PC CADDIE.id map server is already running in your network, the following message appears: