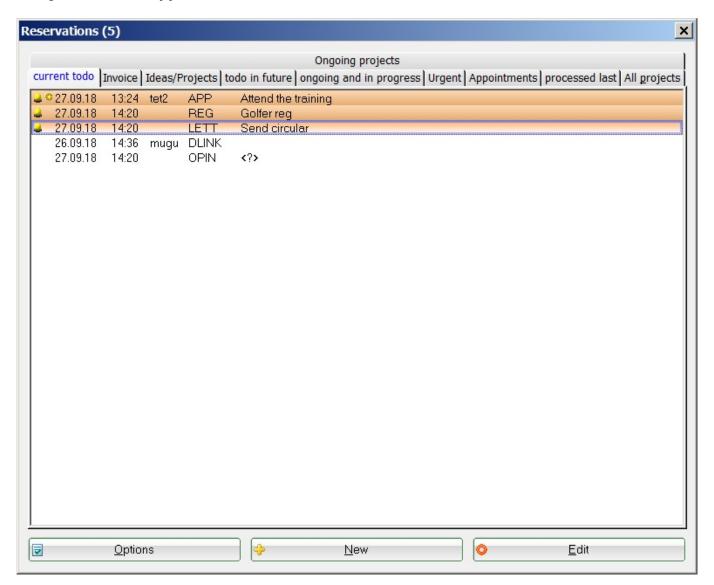

Only those tickets and projects that have been assigned directly to your user or the user group to which you belong are listed in the appointment window. These settings are regulated in the Password management. A more detailed description of the entries can be found in the section Ticket section. Only the tab **Dates** tab affects all users. Under **Currently open** you will find all of today's tasks. **Open and in progress** refers to all tasks that have not yet been completed.

For example, if you have an open invoice, this is displayed in both the *Invoice* tab and in the *Open* and in progress tab. All other tabs should be self-explanatory.

**Urgent** Information with an alarm (reminder) is marked with a bell in front of the entry. An asterisk in front of the entry also indicates an unread entry:

| 2 | 27.09.18 | 13:24 tet2 | APP  | Attend the training |
|---|----------|------------|------|---------------------|
| 2 | 27,09.18 | 14:20      | REG  | Golfer reg          |
|   | 27.09.18 | 14:20      | LETT | Send circular       |