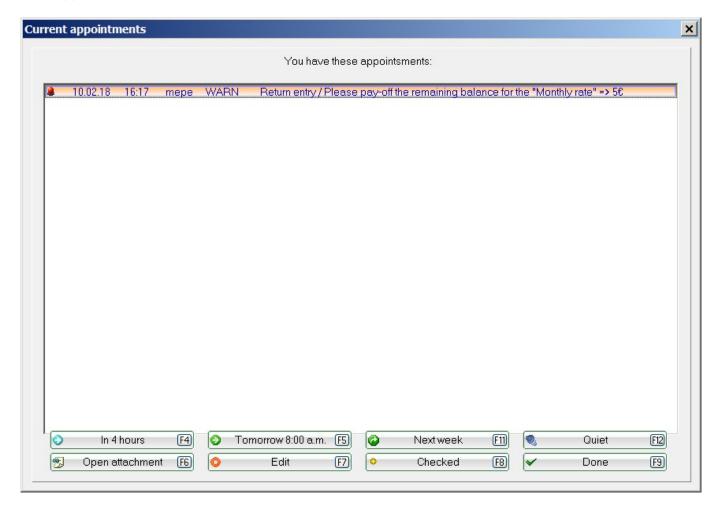

www.pccaddie.com gedruckt am: 2025/09/09 14:06

After you have opened the entry for the first time, the asterisk disappears.

Entries that are set to **Alarm urgent** require a very high level of attention. These entries are displayed on the screen every 20 minutes; an alarm also reminds you acoustically of their urgency. The logged-in user is forced to edit these entries.

The easiest way to do this is to use the options offered at the bottom of the window for resubmission or direct editing. The alarm window can also be opened manually.

TIP The appointment window can be switched off or deactivated for cash register stations. Please contact PC CADDIE Support for this.